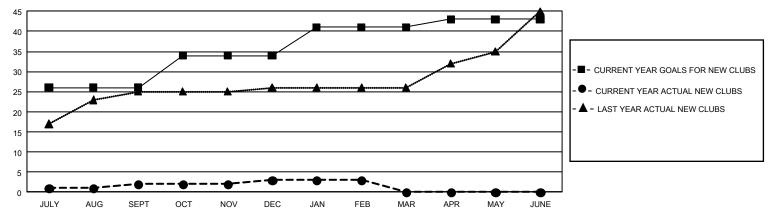

| 2           | 2             | JULY/AUG/SEPT         | 3,975                  | 770                     | 1,045                                              |  |
| OCT/NOV/DEC   | 24            | 1           | 26            | OCT/NOV/DEC           | 3,375                  | 296                     | 3,836                                              |  |
| JAN/FEB/MAR   | 21            | 0           | 7             | JAN/FEB/MAR           | 1,275                  | 343                     | 223                                                |  |
| APR/MAY/JUNE  | 6             | 0           | 0             | APR/MAY/JUNE          | 975                    | 0                       | 0                                                  |  |

## GOALS AND ACTUAL NEW CLUBS CUMULATIVE



## GOALS AND ACTUAL MEMBERS CUMULATIVE



| DROPPED CLUBS: 0 |   | 0 CLUBS OF 0 ADDED 1 OR MORE NEW<br>MEMBERS | GENDER DISTRIBUTION  MALE 0 (100.00%) |                    |   |
|------------------|---|---------------------------------------------|---------------------------------------|--------------------|---|
| DROPPED MEMBERS  |   |                                             | FEMALE                                | 0 (100.00%)        |   |
| DECEASED         | 0 | CLICK HERE FOR CUMULATIVE                   | TOTAL FAMILY UNIT MEMBERS             |                    | 0 |
| CLUB CANCELLED 0 |   | MEMBERSHIP DATA                             | FAMILY MEMBERS PAYING HALF DUES       |                    | 0 |
| OTHER            | 0 | FAMILY MEMBERS F                            |