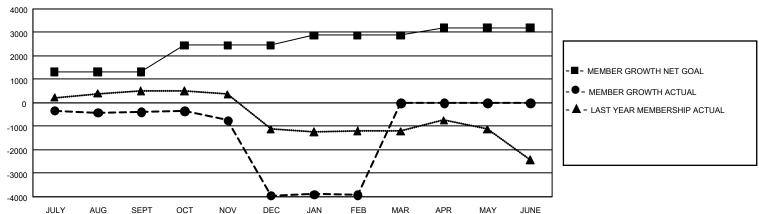

## GOALS AND ACTUAL MEMBERS CUMULATIVE

| DROPPED CLUBS: 0 |   | 0 CLUBS OF 0 ADDED 1 OR MORE NEW<br>MEMBERS | GENDER DISTRIBUTION  MALE 0 (100.00%) |                    |   |
|------------------|---|---------------------------------------------|---------------------------------------|--------------------|---|
| DROPPED MEMBERS  |   |                                             | FEMALE                                | 0 (100.00%)        |   |
| DECEASED         | 0 | CLICK HERE FOR CUMULATIVE                   | TOTAL FAMILY UNIT MEMBERS             |                    | 0 |
| CLUB CANCELLED 0 |   | MEMBERSHIP DATA                             | FAMILY MEMBERS PAYING HALF DUES       |                    | 0 |
| OTHER            | 0 | FAMILY MEMBERS F                            |                                       | S PAYING HALF DUES | 0 |
| TOTAL            | 0 |                                             |                                       |                    |   |